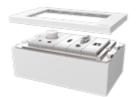

# Wall-Mount Faceplate **Package**

Part of the Techconnect 3 system

Techconnect is a modular audio-visual faceplate family engineered especially for AV installers. A "surround" fits to a backbox (or "mudring" if your wall is hollow), then the modules fix in place to complete the installation. For 99% of professional AV installations the same set of modules are required, so Vision offer a simple package that contains a basic selection of modules as a starting point. Just select the length of the cable package you need to go with it.

#### **Module Package Contents**

Mounting Hardware:

- 1 x 2-Gang UK Backbox TC3 BACKBOX2G [SAP:3446598]
- 1 x 2-Gang Surround TC3 SURR2G [SAP:3446603]

#### Modules:

- 1x VGA with Minijack TC3 VGAF3.5MM [SAP:3446585]
- 1 x USB (B-type on front) TC3 USBB [SAP:3446581]
- 1 x HDMI TC3 HDMI [SAP:3446573]
- 3 x Blanks TC3 BLANK [SAP:3446572]

vav.link/tc3-pk