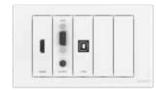

#### Modules:

- 1x VGA with Minijack TC3 VGAF3.5MM [SAP:3446585]
- 1 x USB (B-type on front) TC3 USBB [SAP:3446581]
- 1 x HDMI TC3 HDMI [SAP:3446573]
- 3 x Blanks TC3 BLANK [SAP:3446572]

vav.link/tc3-pk

## **Matt White**

Pure white with a chiselled profile, Techconnect3 also has 11 mm of flat space above and below the connectors for information or company branding stickers.