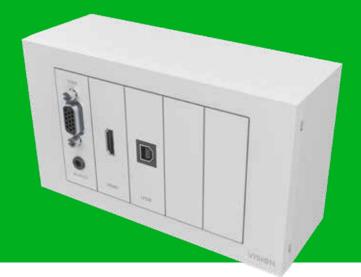

#### **Module Package Contents**

Mounting Hardware:

- 1 x 2-Gang UK Backbox TC3 BACKBOX2G [SAP:3446598]
- 1 x 2-Gang Surround TC3 SURR2G [SAP:3446603]

#### Modules:

- 1x VGA with Minijack TC3 VGAF3.5MM [SAP:3446585]
- 1 x USB (B-type on front) TC3 USBB [SAP:3446581]
- 1 x HDMI TC3 HDMI [SAP:3446573]
- 3 x Blanks TC3 BLANK [SAP:3446572]

vav.link/tc3-pk