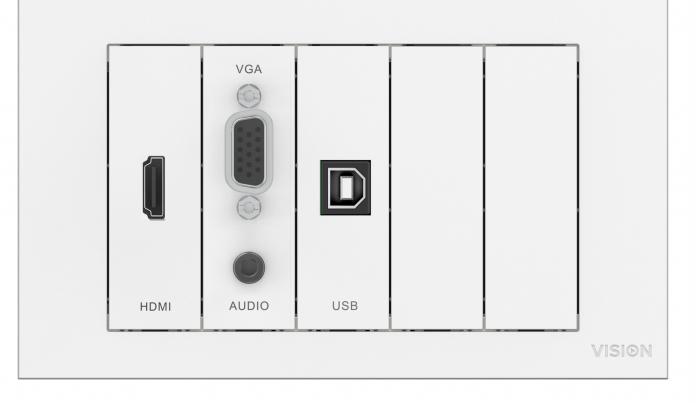

#### Modules:

1 x VGA with Minijack TC3 VGAF3.5MM [SAP:3446585]
1 x USB (B-type on front) TC3 USBB [SAP:3446581]
1 x HDMI TC3 HDMI [SAP:3446573]
3 x Blanks TC3 BLANK [SAP:3446572]