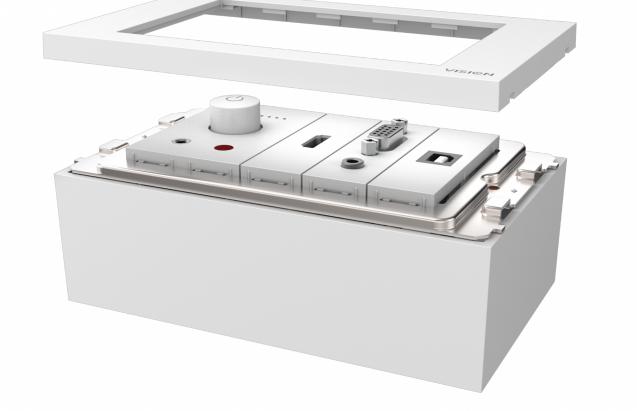

# **Module Package Contents**

Mounting Hardware:

1 x 2-Gang UK Backbox TC3 BACKBOX2G [SAP:3446598] 1 x 2-Gang Surround TC3 SURR2G [SAP:3446603]

#### Modules:

1 x VGA with Minijack TC3 VGAF3.5MM [SAP:3446585]
1 x USB (B-type on front) TC3 USBB [SAP:3446581]
1 x HDMI TC3 HDMI [SAP:3446573]
3 x Blanks TC3 BLANK [SAP:3446572]

# ✓ vav.link/tc3-pk

Techconnect is a modular audio-visual faceplate family engineered especially for AV installers. A "surround" fits to a backbox (or "mudring" if your wall is hollow), then the modules fix in place to complete the installation. For 99% of professional AV installations the same set of modules are required, so Vision

### **Screw-In Modules**

The modules have a tab that hooks into the surround at the bottom, then a couple of turns of the pre-installed screws locks the modules into place.