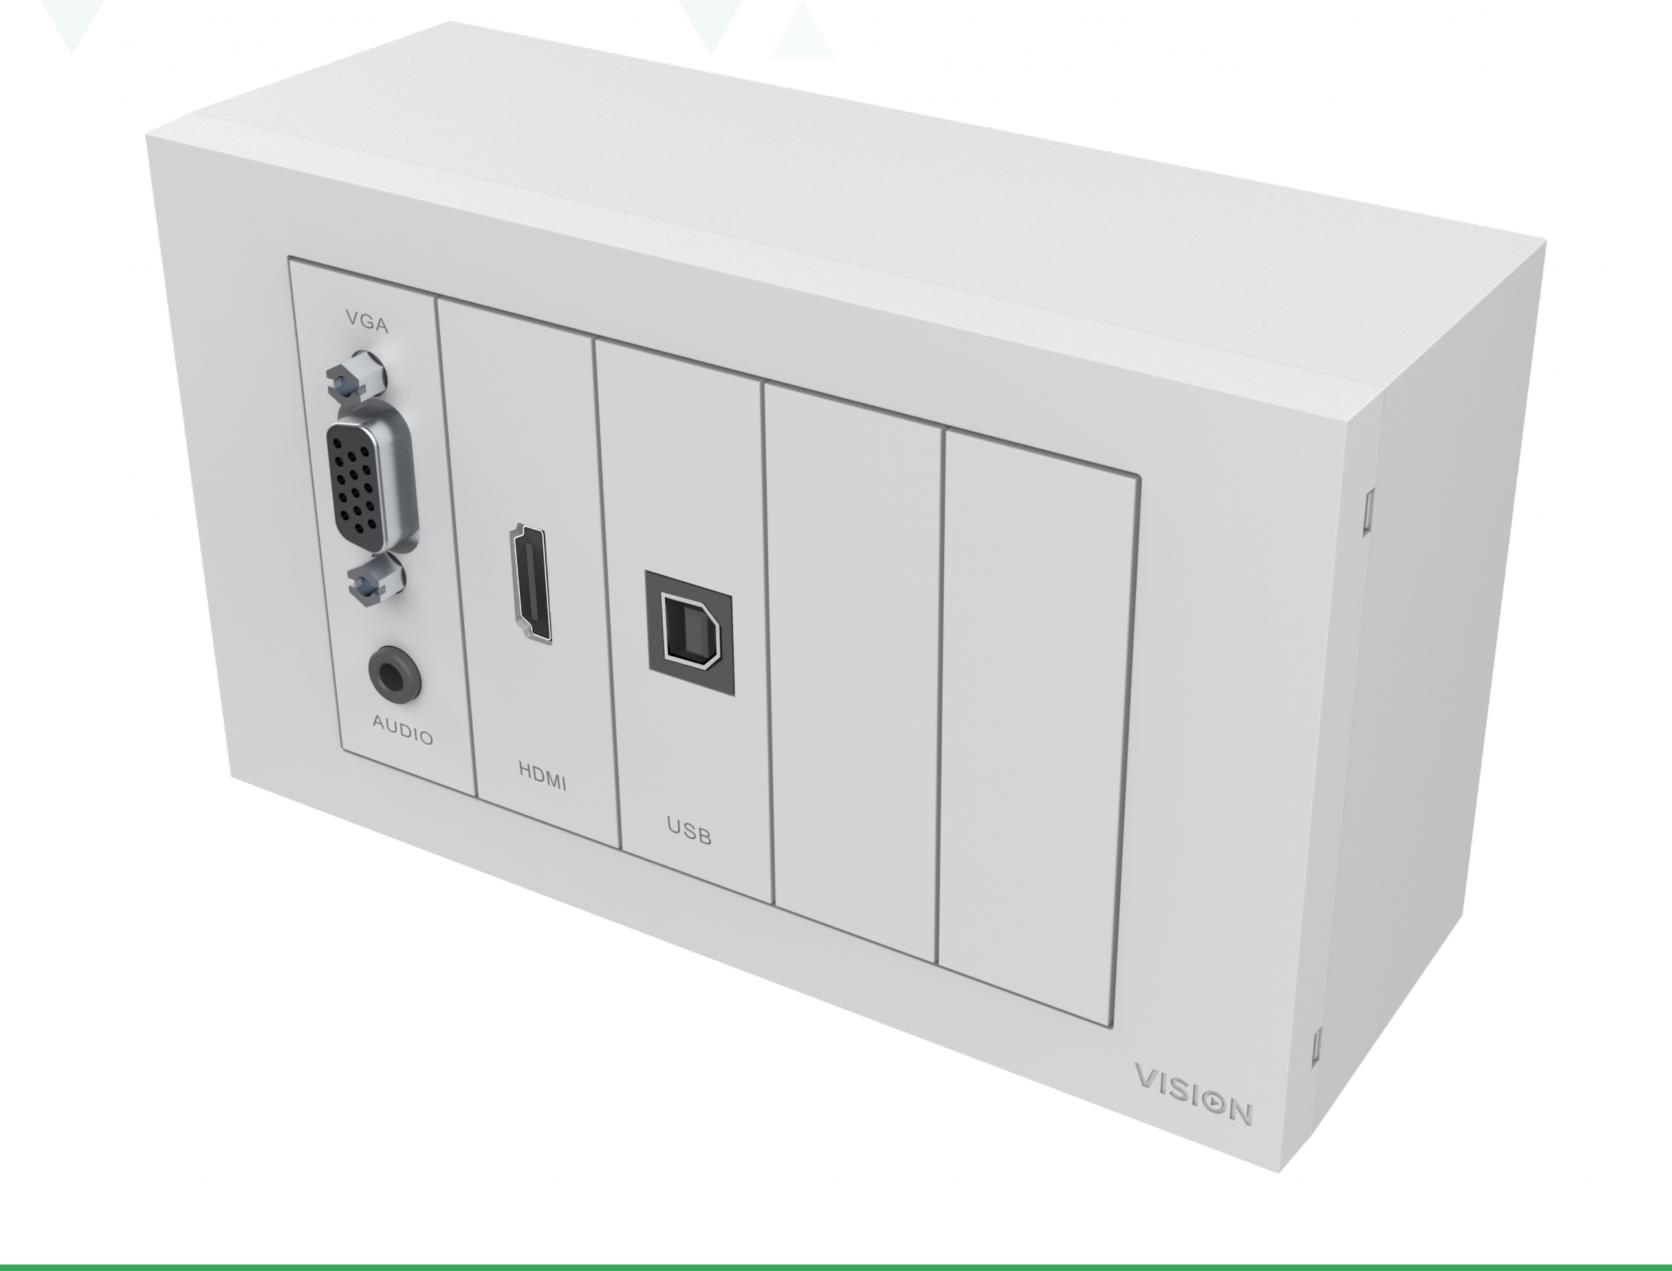

#### Modules:

1 x VGA with Minijack TC3 VGAF3.5MM [SAP:3446585]
1 x USB (B-type on front) TC3 USBB [SAP:3446581]
1 x HDMI TC3 HDMI [SAP:3446573]
3 x Blanks TC3 BLANK [SAP:3446572]

## Matt White

Pure white with a chiselled profile, Techconnect3 also has 11 mm of flat space above and below the connectors for information or company branding stickers.