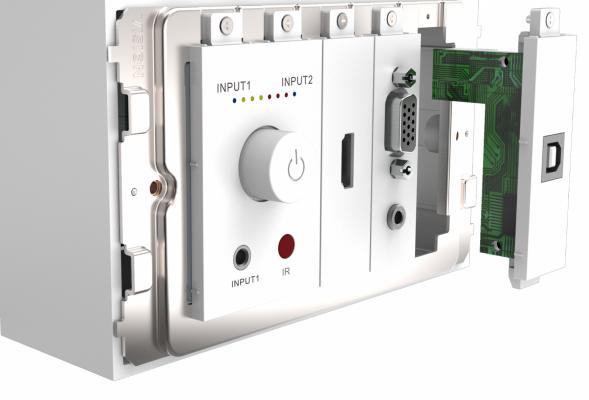

#### **Improved Fit and Finish**

Techconnect3 has more space behind the modules stash cables, and narrower and more even gaps between modules.

### **Screw-In Modules**

The modules have a tab that hooks into the surround at the bottom, then a couple of turns of the pre-installed screws locks the modules into place.

## Stronger

Techconnect3 has shorter modules and extra ribbing to reduce module flex. On parts where flex is desirable to avoid shattering ABS plastic is used.