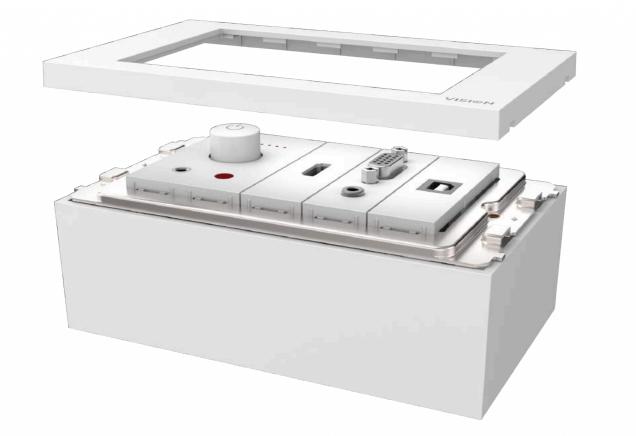

#### Mounting Hardware:

- 1 x 2-Gang UK Backbox TC3 BACKBOX2G [SAP:3446598]
- 1 x 2-Gang Surround TC3 SURR2G [SAP:3446603]

Techconnect is a modular audio-visual faceplate family engineered especially for AV installers. A "surround" fits to a backbox (or "mudring" if your wall is hollow), then the modules fix in place to complete the installation.

# Improved Fit and Finish

Techconnect3 has more space behind the modules stash cables, and narrower and more even gaps between modules.