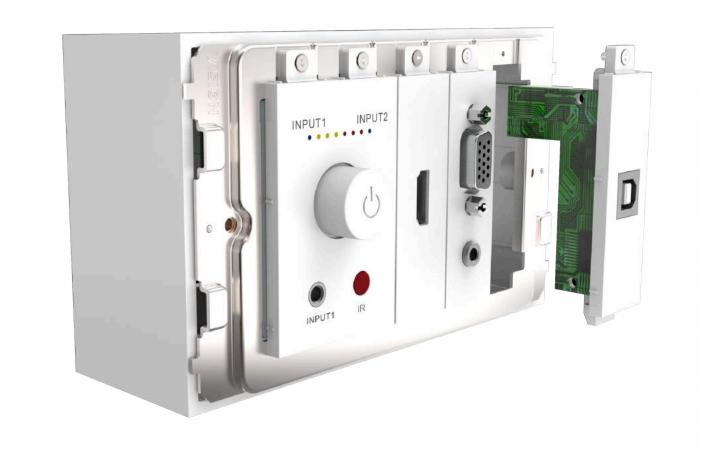

## Screw-In Modules

The modules have a tab that hooks into the surround at the bottom, then a couple of turns of the pre-installed screws locks the modules into place.

# Stronger

Techconnect3 has shorter modules and extra ribbing to reduce module flex. On parts where flex is desirable to avoid shattering ABS plastic is used.