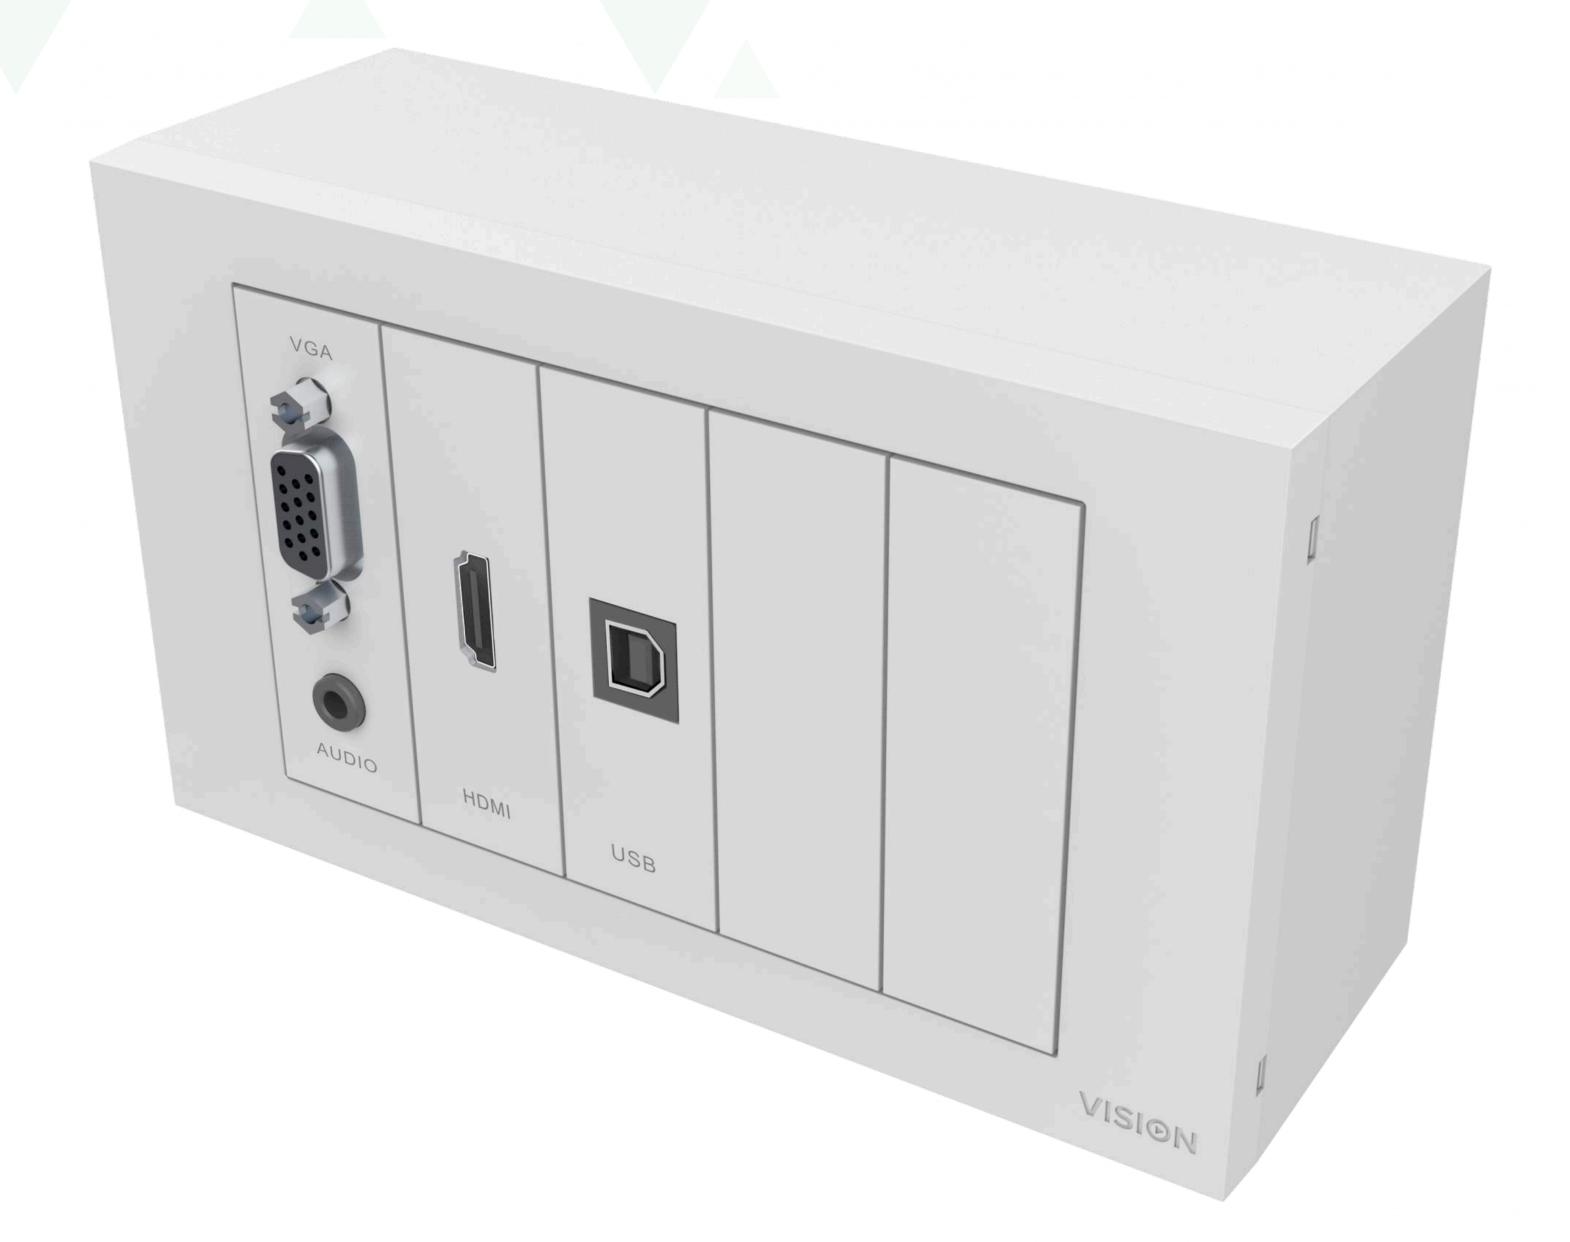

### Modules:

- 1 x VGA with Minijack TC3 VGAF3.5MM [SAP:3446585]
- 1 x USB (B-type on front) TC3 USBB [SAP:3446581]
- 1 x HDMI TC3 HDMI [SAP:3446573]
- 3 x Blanks TC3 BLANK [SAP:3446572]

vav.link/tc3-pk
 vav.link/tc3-pk

Techconnect is a modular audio-visual faceplate family engineered especially for AV installers. A "surround" fits to a backbox (or "mudring" if your wall is hollow), then the modules fix in place to complete the installation.

## **Matt White**

Pure white with a chiselled profile,
Techconnect3 also has 11 mm of flat
space above and below the
connectors for information or
company branding stickers.