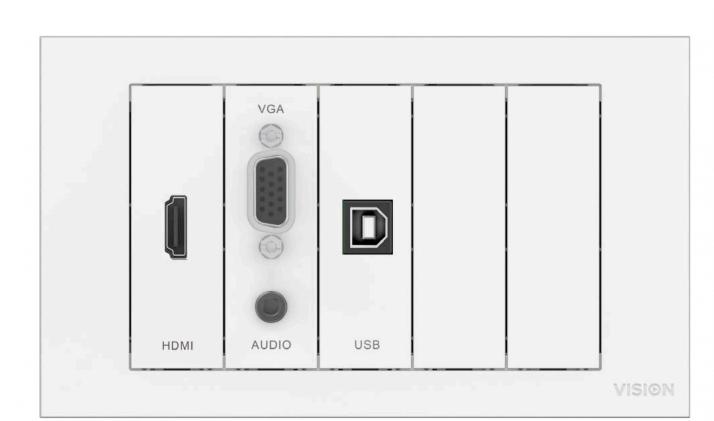

### Modules:

- 1 x VGA with Minijack TC3 VGAF3.5MM [SAP:3446585]
- 1 x USB (B-type on front) TC3 USBB [SAP:3446581]
- 1 x HDMI TC3 HDMI [SAP:3446573]
- 3 x Blanks TC3 BLANK [SAP:3446572]

vav.link/tc3-pk
 vav.link/tc3-pk

Techconnect is a modular audio-visual faceplate family engineered especially for AV installers. A "surround" fits to a backbox (or "mudring" if your wall is hollow), then the modules fix in place to complete the installation.

## **Matt White**

Pure white with a chiselled profile,
Techconnect3 also has 11 mm of flat
space above and below the
connectors for information or
company branding stickers.