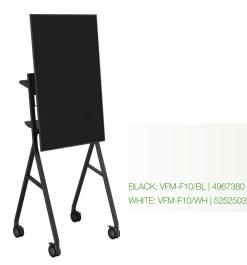

#### F10 - FLIPCHART-STYLE FLOORSTAND

Easy to move and incredibly stable. Perfect for making the switch from paper to digital flipcharts

Rotate to portrait

Integral cable management

Medical grade 4" castors glide across bumps