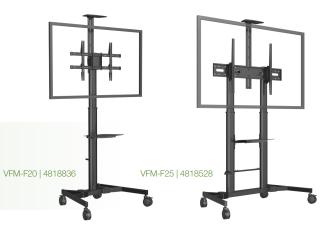

#### F20 & F25 - HEIGHT ADJUSTABLE CARTS

Quick to build, easy to move and height-adjustable in situ, these floorstands are perfect for screens up to 80kg.

Manual height adjustment

included