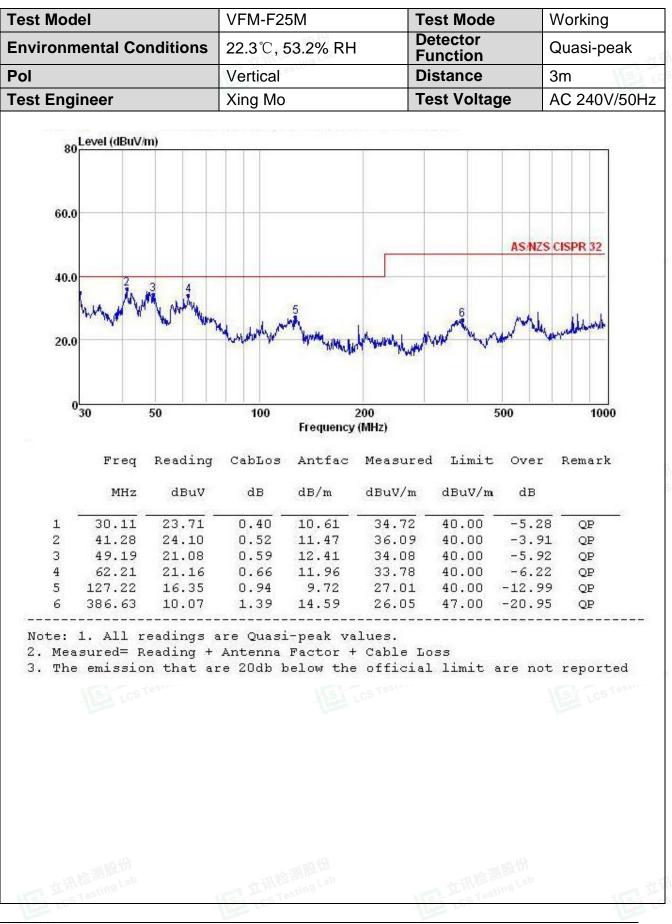

| Limits for Radiated Emission Below 1GHz |          |                       |  |  |  |  |  |
|-----------------------------------------|----------|-----------------------|--|--|--|--|--|
| Frequency                               | Distance | Field Strengths Limit |  |  |  |  |  |
| (MHz)                                   | (Meters) | (dBµV/m)              |  |  |  |  |  |
| 30 ~ 230                                | 3        | 40                    |  |  |  |  |  |
| 230 ~ 1000                              | 3        | 47                    |  |  |  |  |  |

#### 4.2.7.Test Procedure

The EUT is placed on a turntable, which is 0.8 meter high above the ground. The turntable can rotate 360 degrees to determine the position of the maximum emission level. The EUT is set 3 meters away from the receiving antenna, which is mounted on an antenna tower. The antenna can be moved up and down from 1 to 4 meters to find out the maximum emission level. By-log antenna (calibrated by Dipole Antenna) is used as a receiving antenna. Both horizontal and vertical polarization of the antenna is set on test.

The bandwidth of the Receiver is set at 120kHz.

The frequency range from 30MHz to 1000MHz is investigated.

4.2.8.Test Results

#### PASS.

All the scanning waveform is in next page.

101- ×/

上CS TestingL