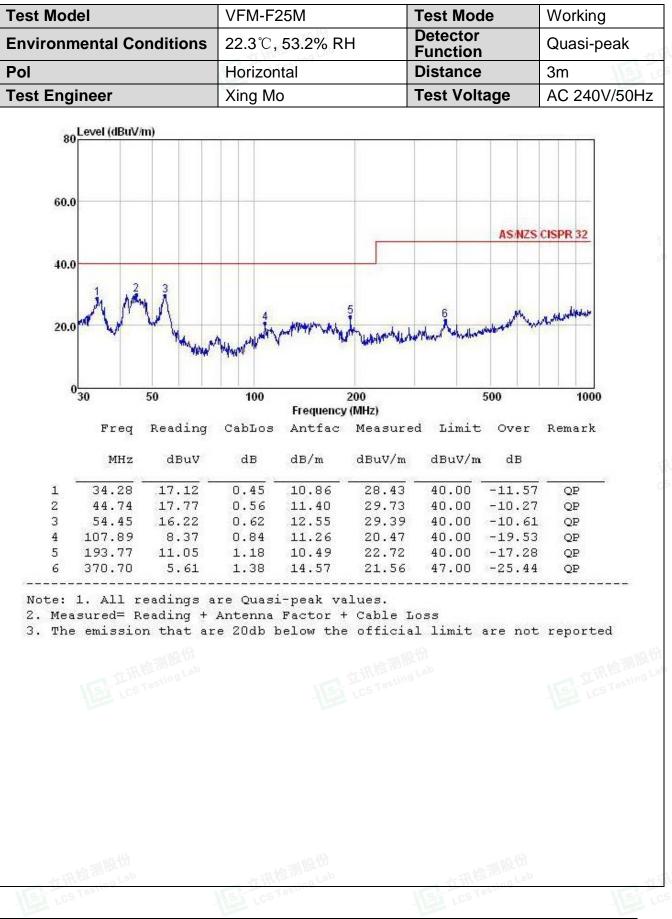

| Limits for Radiated Emission Below 1GHz |          |                       |  |  |  |  |  |
|-----------------------------------------|----------|-----------------------|--|--|--|--|--|
| Frequency                               | Distance | Field Strengths Limit |  |  |  |  |  |
| (MHz)                                   | (Meters) | (dBµV/m)              |  |  |  |  |  |
| 30 ~ 230                                | 3        | 40                    |  |  |  |  |  |
| 230 ~ 1000                              | 3        | 47                    |  |  |  |  |  |

#### 4.2.7.Test Procedure

The EUT is placed on a turntable, which is 0.8 meter high above the ground. The turntable can rotate 360 degrees to determine the position of the maximum emission level. The EUT is set 3 meters away from the receiving antenna, which is mounted on an antenna tower. The antenna can be moved up and down from 1 to 4 meters to find out the maximum emission level. By-log antenna (calibrated by Dipole Antenna) is used as a receiving antenna. Both horizontal and vertical polarization of the antenna is set on test.

The bandwidth of the Receiver is set at 120kHz.

The frequency range from 30MHz to 1000MHz is investigated.

4.2.8.Test Results

#### PASS.

All the scanning waveform is in next page.

101- ×/

上CS TestingL