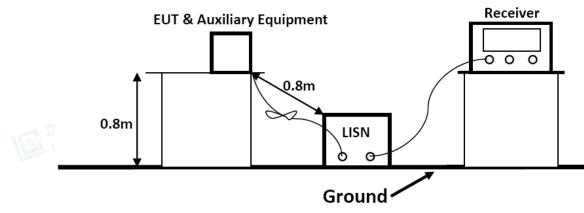

#### 4.1.6.Test Procedure

The EUT system is connected to the power mains through a line impedance stabilization network (L.I.S.N.). This provides 50ohm coupling impedance for the EUT system. Please refer the block diagram of the test setup and photographs. Both sides of AC line are checked to find out the maximum conducted emission. In order to find the maximum emission levels, the relative positions of equipment and all of the interface cables shall be changed according to AS/NZS CISPR 32: 2015 AMD 1: 2020 on Conducted Emission Measurement.

The bandwidth of the test receiver is set at 9kHz.

The frequency range from 150kHz to 30MHz is investigated