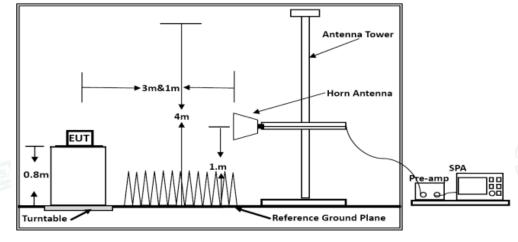

#### 4.2.7.Test Procedure

The EUT is placed on a turntable, which is 0.8 meter high above the ground. The turntable can rotate 360 degrees to determine the position of the maximum emission level. The EUT is set 3 meters away from the receiving antenna, which is mounted on an antenna tower. The antenna can be moved up and down from 1 to 4 meters to find out the maximum emission level. By-log antenna (calibrated by Dipole Antenna) is used as a receiving antenna. Both horizontal and vertical polarization of the antenna is set on test.

The bandwidth of the Receiver is set at 120kHz.

The frequency range from 30MHz to 1000MHz is investigated.

4.2.8.Test Results