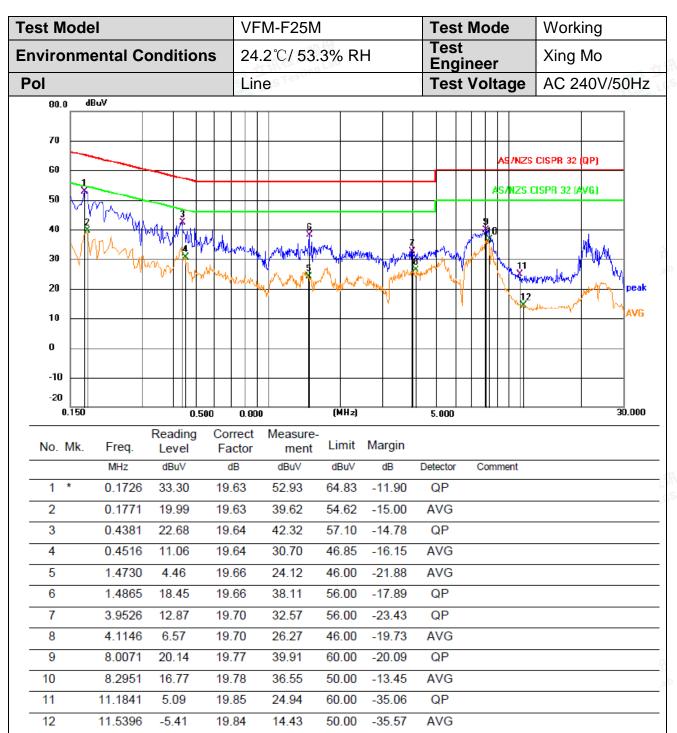

#### 4.1.7.Test Results

PASS.

The test result please refer to the next page.

Report No.: LCSA031323086E

日本 1787

Note: Margin= Reading level + Correct factor – Limit Correct Factor= Lisn Factor+Cable Factor+Limiter Factor

ING

| No. Mk. | Freq.  | Reading<br>Level | Correct<br>Factor | Measure-<br>ment | Limit | Margin |          |         |             |
|---------|--------|------------------|-------------------|------------------|-------|--------|----------|---------|-------------|
|         | MHz    | dBuV             | dB                | dBuV             | dBuV  | dB     | Detector | Comment |             |
| 1       | 0.1771 | 30.84            | 19.63             | 50.47            | 64.62 | -14.15 | QP       |         |             |
| 2       | 0.1785 | 13.45            | 19.63             | 33.08            | 54.56 | -21.48 | AVG      |         |             |
| 3 *     | 0.2446 | 31.07            | 19.63             | 50.70            | 61.94 | -11.24 | QP       |         |             |
| 4       | 0.2536 | 12.88            | 19.63             | 32.51            | 51.64 | -19.13 | AVG      |         | ,           |
| 5       | 0.4651 | 22.20            | 19.64             | 41.84            | 56.60 | -14.76 | QP       |         | 10          |
| 6       | 0.4831 | 9.08             | 19.64             | 28.72            | 46.29 | -17.57 | AVG      |         | ۲ <u>))</u> |
| 7       | 1.2210 | 14.89            | 19.66             | 34.55            | 56.00 | -21.45 | QP       |         |             |
| 8       | 1.2705 | 1.30             | 19.66             | 20.96            | 46.00 | -25.04 | AVG      |         | 7           |
| 9       | 3.6331 | 12.03            | 19.78             | 31.81            | 56.00 | -24.19 | QP       |         | 3           |
| 10      | 3.8086 | 1.37             | 19.79             | 21.16            | 46.00 | -24.84 | AVG      |         | 5,          |
| 11      | 8.3131 | 17.97            | 19.84             | 37.81            | 60.00 | -22.19 | QP       |         |             |
| 12      | 8.4571 | 12.96            | 19.84             | 32.80            | 50.00 | -17.20 | AVG      |         |             |

Note: Margin= Reading level + Correct factor – Limit Correct Factor= Lisn Factor+Cable Factor+Limiter Factor

Note: For conducted emission and radiated emission test, a power supply of 240VAC and 120VAC was used for testing respectively, and only recorded the worst case of 240VAC.