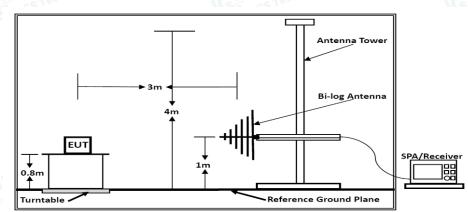

#### 4.2.7.Test Procedure

The EUT is placed on a turntable, which is 0.8 meter high above the ground. The turntable can rotate 360 degrees to determine the position of the maximum emission level. The EUT is set 3 meters away from the receiving antenna, which is mounted on an antenna tower. The antenna can be moved up and down from 1 to 4 meters to find out the maximum emission level. By-log antenna (calibrated by Dipole Antenna) is used as a receiving antenna. Both horizontal and vertical polarization of the antenna is set on test.