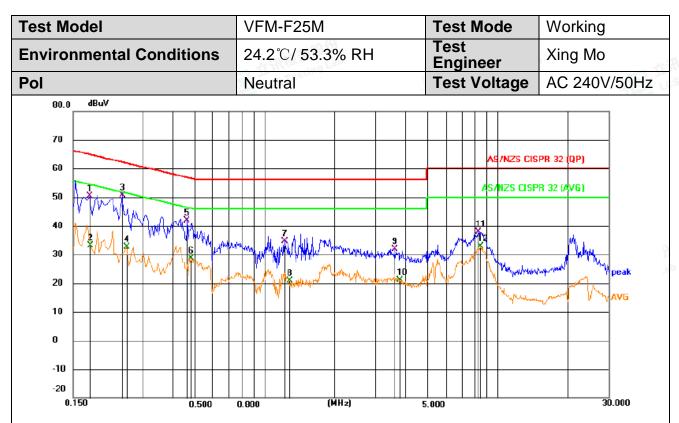

bilization network (L.I.S.N.). This provides 50ohm coupling impedance for the EUT system. Please refer the block diagram of the test setup and photographs. Both sides of AC line are checked to find out the maximum conducted emission. In order to find the maximum emission levels, the relative positions of equipment and all of the interface cables shall be changed according to AS/NZS CISPR 32: 2015 AMD 1: 2020 on Conducted Emission Measurement.

The bandwidth of the test receiver is set at 9kHz.

The frequency range from 150kHz to 30MHz is investigated

#### 4.1.7.Test Results

PASS.

The test result please refer to the next page.





Report No.: LCSA031323086E

日本 1787



Note: Margin= Reading level + Correct factor – Limit Correct Factor= Lisn Factor+Cable Factor+Limiter Factor





ING



| No. Mk. | Freq.  | Reading<br>Level | Correct<br>Factor | Measure-<br>ment | Limit | Margin |          |         |             |
|---------|--------|------------------|-------------------|------------------|-------|--------|----------|---------|-------------|
|         | MHz    | dBuV             | dB                | dBuV             | dBuV  | dB     | Detector | Comment |             |
| 1       | 0.1771 | 30.84            | 19.63             | 50.47            | 64.62 | -14.15 | QP       |         |             |
| 2       | 0.1785 | 13.45            | 19.63             | 33.08            | 54.56 | -21.48 | AVG      |         |             |
| 3 *     | 0.2446 | 31.07            | 19.63             | 50.70            | 61.94 | -11.24 | QP       |         |             |
| 4       |