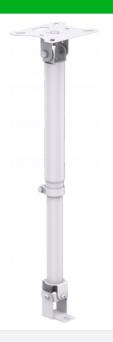

# TM-WEBCAM Telescopic Webcam Ceiling Mount

vav.link/TM-WEBCAM TM-WEBCAM EU SAP: 5708369 US SAP: 14342723

Standard tripod mount screw fits any webcam

Fits Logitech Brio webcam for Microsoft Whiteboard

Fits Huddly cameras

Can fix to wall as boom

Overall length 440-735 mm (17.3" - 28.9")

Pole can be removed to mount as close as possible to ceiling

Fits Logitech MeetUp

Fits Logitech Rally camera

The TM-WEBCAM is a universal webcam ceiling bracket for mounting a USB camera safely to a ceiling. The telescopic design allows fast deployment and adjustment. It has a greater range than most other telescopic mounts.