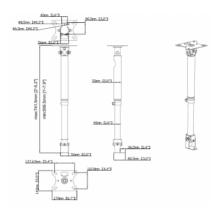

## Telescopic

The overall length is between 440-735 mm (17.3" – 28.9"). *Note:* the length of this bracket cannot be extended.

# **SPECIFICATIONS**

**BOX DIMENSIONS** 

393 X 150 X 80 MM / 15.47" X 5.91" X 3.15"

**PACKAGED WEIGHT** 

3 KG / 6.6 LBS

SAFE WORKING LOAD

10KG / 22.1 LBS

COLOUR