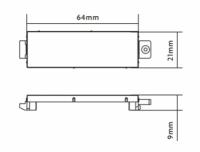

# **SPECIFICATIONS**

**COLOR** 

White

**MATERIAL** 

**ABS Plastic** 

**PRODUCT DIMENSIONS** 

64 x 21 x 9 mm / 2.5" x 0.83" x 0.35"

**PRODUCT WEIGHT** 