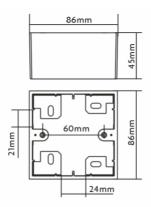

## SPECIFICATIONS

**COLOR** White

MATERIAL ABS Plastic

**PRODUCT DIMENSIONS** 86 x 86 x 45mm / 3.39" x 3.39" x 1.77" **PRODUCT WEIGHT** 0.07 kg (0.15 lb)

PACKAGED WEIGHT 0.07 kg (0.15 lb)

**PACKAGED DIMENSIONS** 160 x 240 mm /6.3" x 9.4"