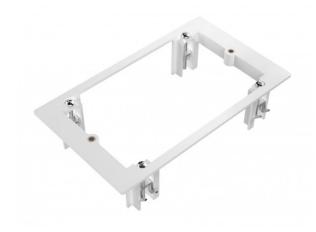

# TC2 MUDRING2G TC3 UK 2-Gang Drywall Mudring

vav.link/tc2\_mudring2g\_ TC2 MUDRING2G EU SAP: 1643908

Fixes double-gang Techconnect surround into hollow dry walls Flush Mount

This mudring is part of Vision's Techconnect modular faceplate family. It attaches a surround to the wall.

## **Fixes to Hollow Walls**

This mudring fixes double-gang Techconnect surround into hollow dry walls.