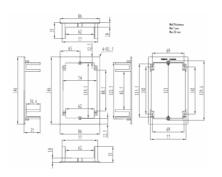

## PRODUCT DIMENSIONS

86 x 146 x 35 mm / 3.4" x 5.7" x 1.4" (height x width x depth)

## PACKAGED DIMENSIONS

160 x 240 mm /6.3" x 9.4"