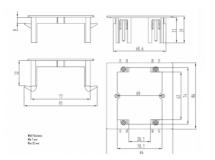

#### **PRODUCT DIMENSIONS**

86 x 95 x 35 mm / 3.4" x 3.7" x 1.4" (height x width x depth)

#### PACKAGED DIMENSIONS

160 x 240 mm /6.3" x 9.4"