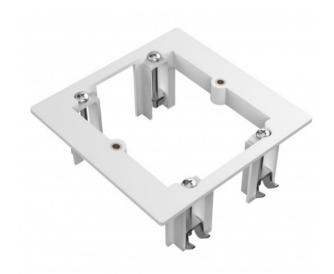

# TC2 MUDRING1G TC3 UK 1-Gang Drywall Mudring

vav.link/tc2\_mudring1g TC2 MUDRING1G EU SAP: 2357413 US SAP: 12939511

Fixes single-gang Techconnect surround into hollow dry walls Flush Mount

This mudring is part of Vision's Techconnect modular faceplate family. It attaches a surround to the wall.

# **Fixes to Hollow Walls**

This mudring fixes single-gang Techconnect surround into hollow dry walls.